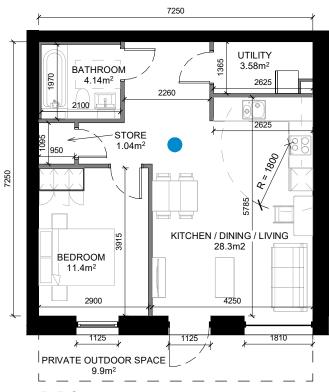

## UNIT TYPE COLOUR CORRESPONDS TO **UNITS MARKED ON APARTMENT PLANS** 1B2P +10% 1B2P S 2B3P +10%

2B3P S

2B4P

2B4P S

1B2P S 1:100

1B2P S

**GROSS AREA:** 52.6m<sup>2</sup> AGG. LIVING AREA: 28.3m<sup>2</sup> AGG. BEDROOM AREA: 11.4m<sup>2</sup> AGG. STORAGE AREA: 4.6m<sup>2</sup>PRIVATE AMENITY SPACE: 9.9m<sup>2</sup>