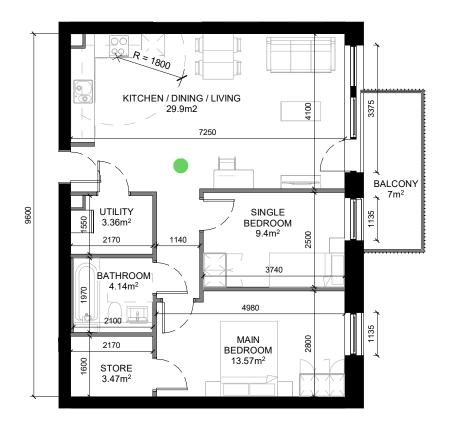

2B3P+10% 1:100

2B3P +10%

**GROSS AREA:** 69.6m<sup>2</sup> AGG. LIVING AREA: 29.9m<sup>2</sup> AGG. BEDROOM AREA: 22.9m<sup>2</sup> AGG. STORAGE AREA:  $6.7m^2$ PRIVATE AMENITY SPACE: 7m<sup>2</sup>

Do not scale from this drawing. Use figured dimensions in all cases. - Verify dimensions on site and report any discrepancies to the Architect immediately.