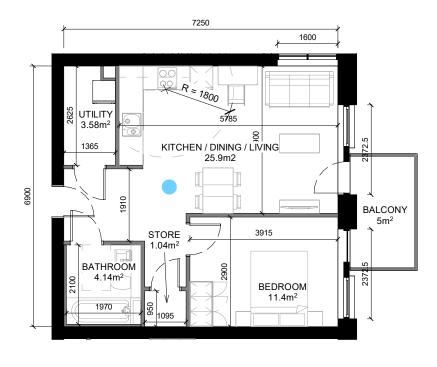

1B2P+10% 1:100

1B2P +10%

**GROSS AREA:** 50m<sup>2</sup> AGG. LIVING AREA: 25.9m<sup>2</sup> AGG. BEDROOM AREA: 11.4m<sup>2</sup> AGG. STORAGE AREA: 4.5m<sup>2</sup>**PRIVATE AMENITY SPACE:** 5m<sup>2</sup>